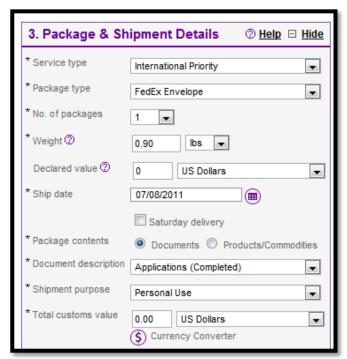

# SHIPPING SPECIMENS TO LABORATORY:

#### SEND SPECIMENS, CHAIN OF CUSTODY, & REQ FORM, TO:

Laboratoire ChemTox / AbuseCheck 3 rue Grüninger CS 60191 67405 ILLKIRCH CEDEX

Tél.: +33 (0)3 90 400 540 | Fax: +33 (0)3 90 400 541





## Include the following:

- 1) Test Requisition Form (OPTIONAL)
- 2) Hair Specimen Collection Kit(s) One per test requested
  - Cut a straw-full (about 100 strands) of hair, 5-6 cm long, as close to scalp as possible. Hair can be obtained from multiple regions on the head. If body hair is used, note this on the chain of custody form. Place hair into envelope (or foil if provided).
- 3) AbuseCheck Chain-of-custody form(s) One per test requested

#### Other information is also available on the website:

www.AbuseCheck.com

### Questions, please contact:

BioPharma Institute / AbuseCheck Ph: (201) 301-8370 | (888) 4-BIO-LRN support@abusecheck.com



**BIOPHARMA INSTITUTE**