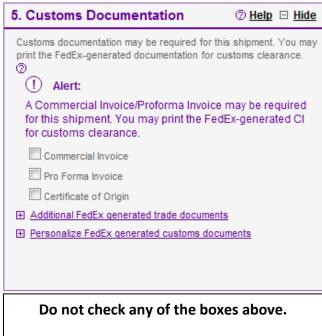

# SHIPPING SPECIMENS TO LABORATORY:

#### SEND SPECIMENS, CHAIN OF CUSTODY, & REQ FORM, TO:

Laboratoire ChemTox / AbuseCheck 3 rue Grüninger CS 60191 67405 ILLKIRCH CEDEX

Tél.: +33 (0)3 90 400 540 | Fax: +33 (0)3 90 400 541





## Include the following:

- 1) Test Requisition Form (OPTIONAL)
- 2) Hair Specimen Collection Kit(s) One per test requested
  - Cut a straw-full (about 100 strands) of hair, 5-6 cm long, as close to scalp as possible. Hair can be obtained from multiple regions on the head. If body hair is used, note this on the chain of custody form. Place hair into envelope (or foil if provided).
- 3) AbuseCheck Chain-of-custody form(s) One per test requested

#### Other information is also available on the website:

www.AbuseCheck.com

### Questions, please contact:

BioPharma Institute / AbuseCheck Ph: (201) 301-8370 | (888) 4-BIO-LRN support@abusecheck.com



**BIOPHARMA INSTITUTE**